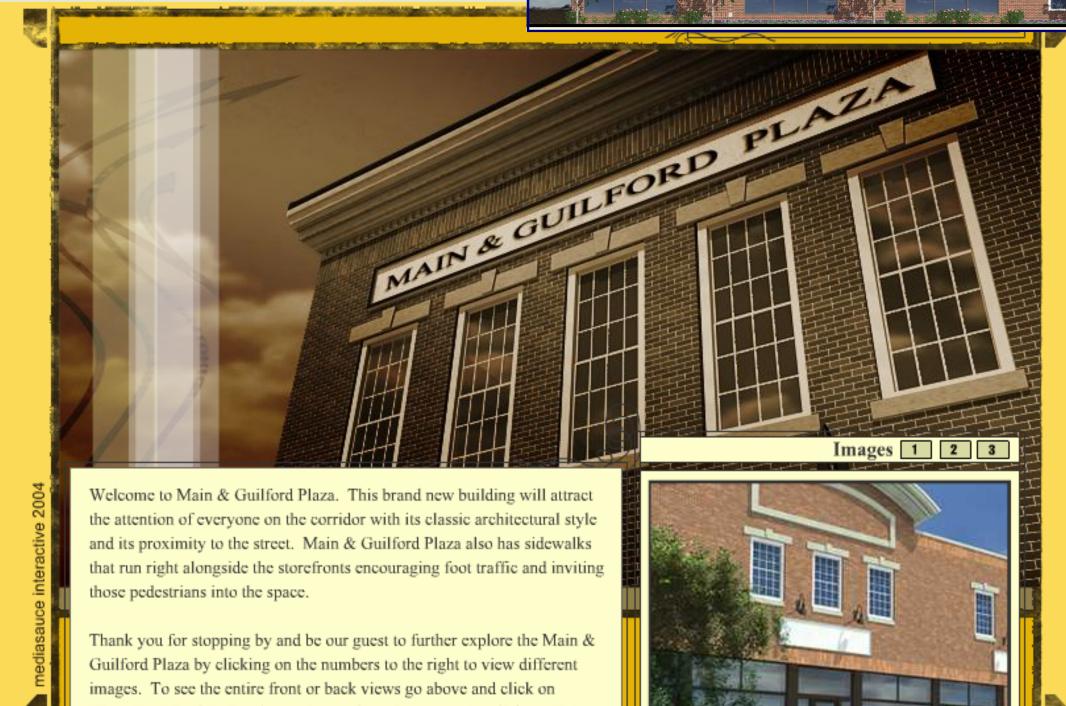

## Main & Guilford Plaza

12,000 sq. ft. mixed use commercial structure containing a combination of retail & office tenants including a seven bay auto repair garage. The building is meticulously designed to meet the requirements of Carmel Indiana's historic Old Meridian District.

## Main & Guilford Plaza Mixed Use Commercial Project

2002 Commercial Project • 12,000 sf • \$1.5 mil

import and domestic auto service

"Front" or "Back". For those of you who enjoy souvenirs click on "Print Brochure" for a printed copy of the information.