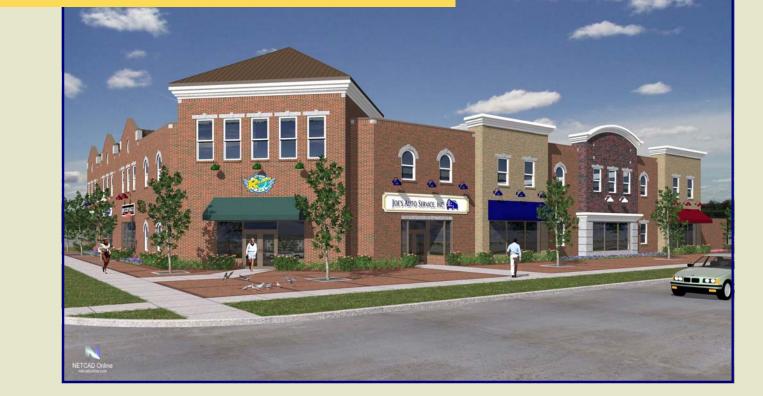

## Main & Guilford Plaza

12,000 sq. ft. mixed use commercial structure containing a combination of retail & office tenants including a seven bay auto repair garage. The building is meticulously designed to meet the requirements of Carmel Indiana's historic Old Meridian District.

## Main & Guilford Plaza Mixed Use Commercial Project

2002 Commercial Project • 12,000 sf • \$1.5 mil

import and domestic auto service

"Front" or "Back". For those of you who enjoy souvenirs click on "Print Brochure" for a printed copy of the information.

PROPOSED EAST ELEVATION