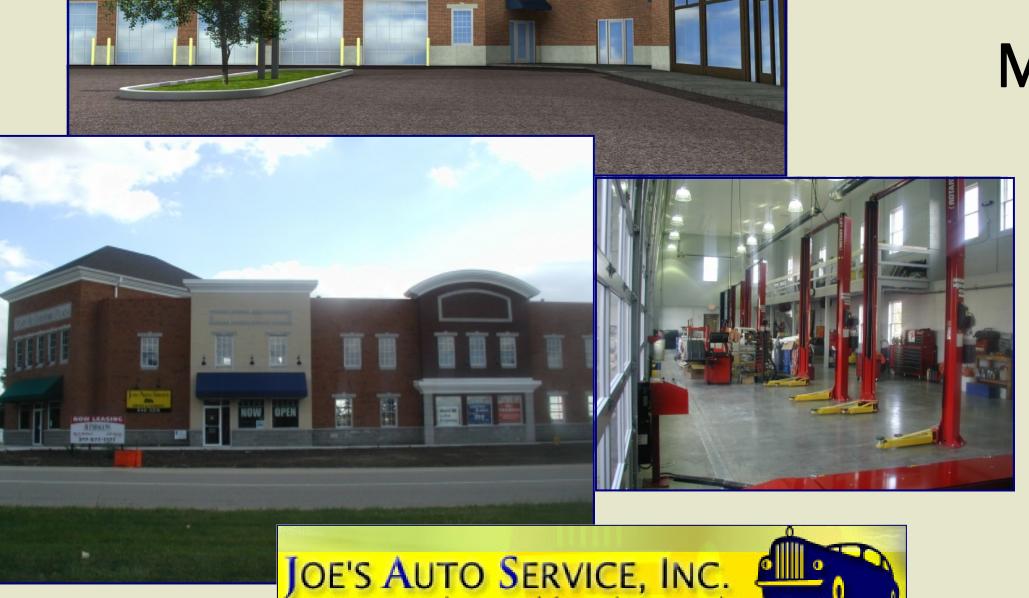

## Main & Guilford Plaza

12,000 sq. ft. mixed use commercial structure containing a combination of retail & office tenants including a seven bay auto repair garage. The building is meticulously designed to meet the requirements of Carmel Indiana's historic Old Meridian District.

## Main & Guilford Plaza Mixed Use Commercial Project

2002 Commercial Project • 12,000 sf • \$1.5 mil

import and domestic auto service

"Front" or "Back". For those of you who enjoy souvenirs click on "Print Brochure" for a printed copy of the information.