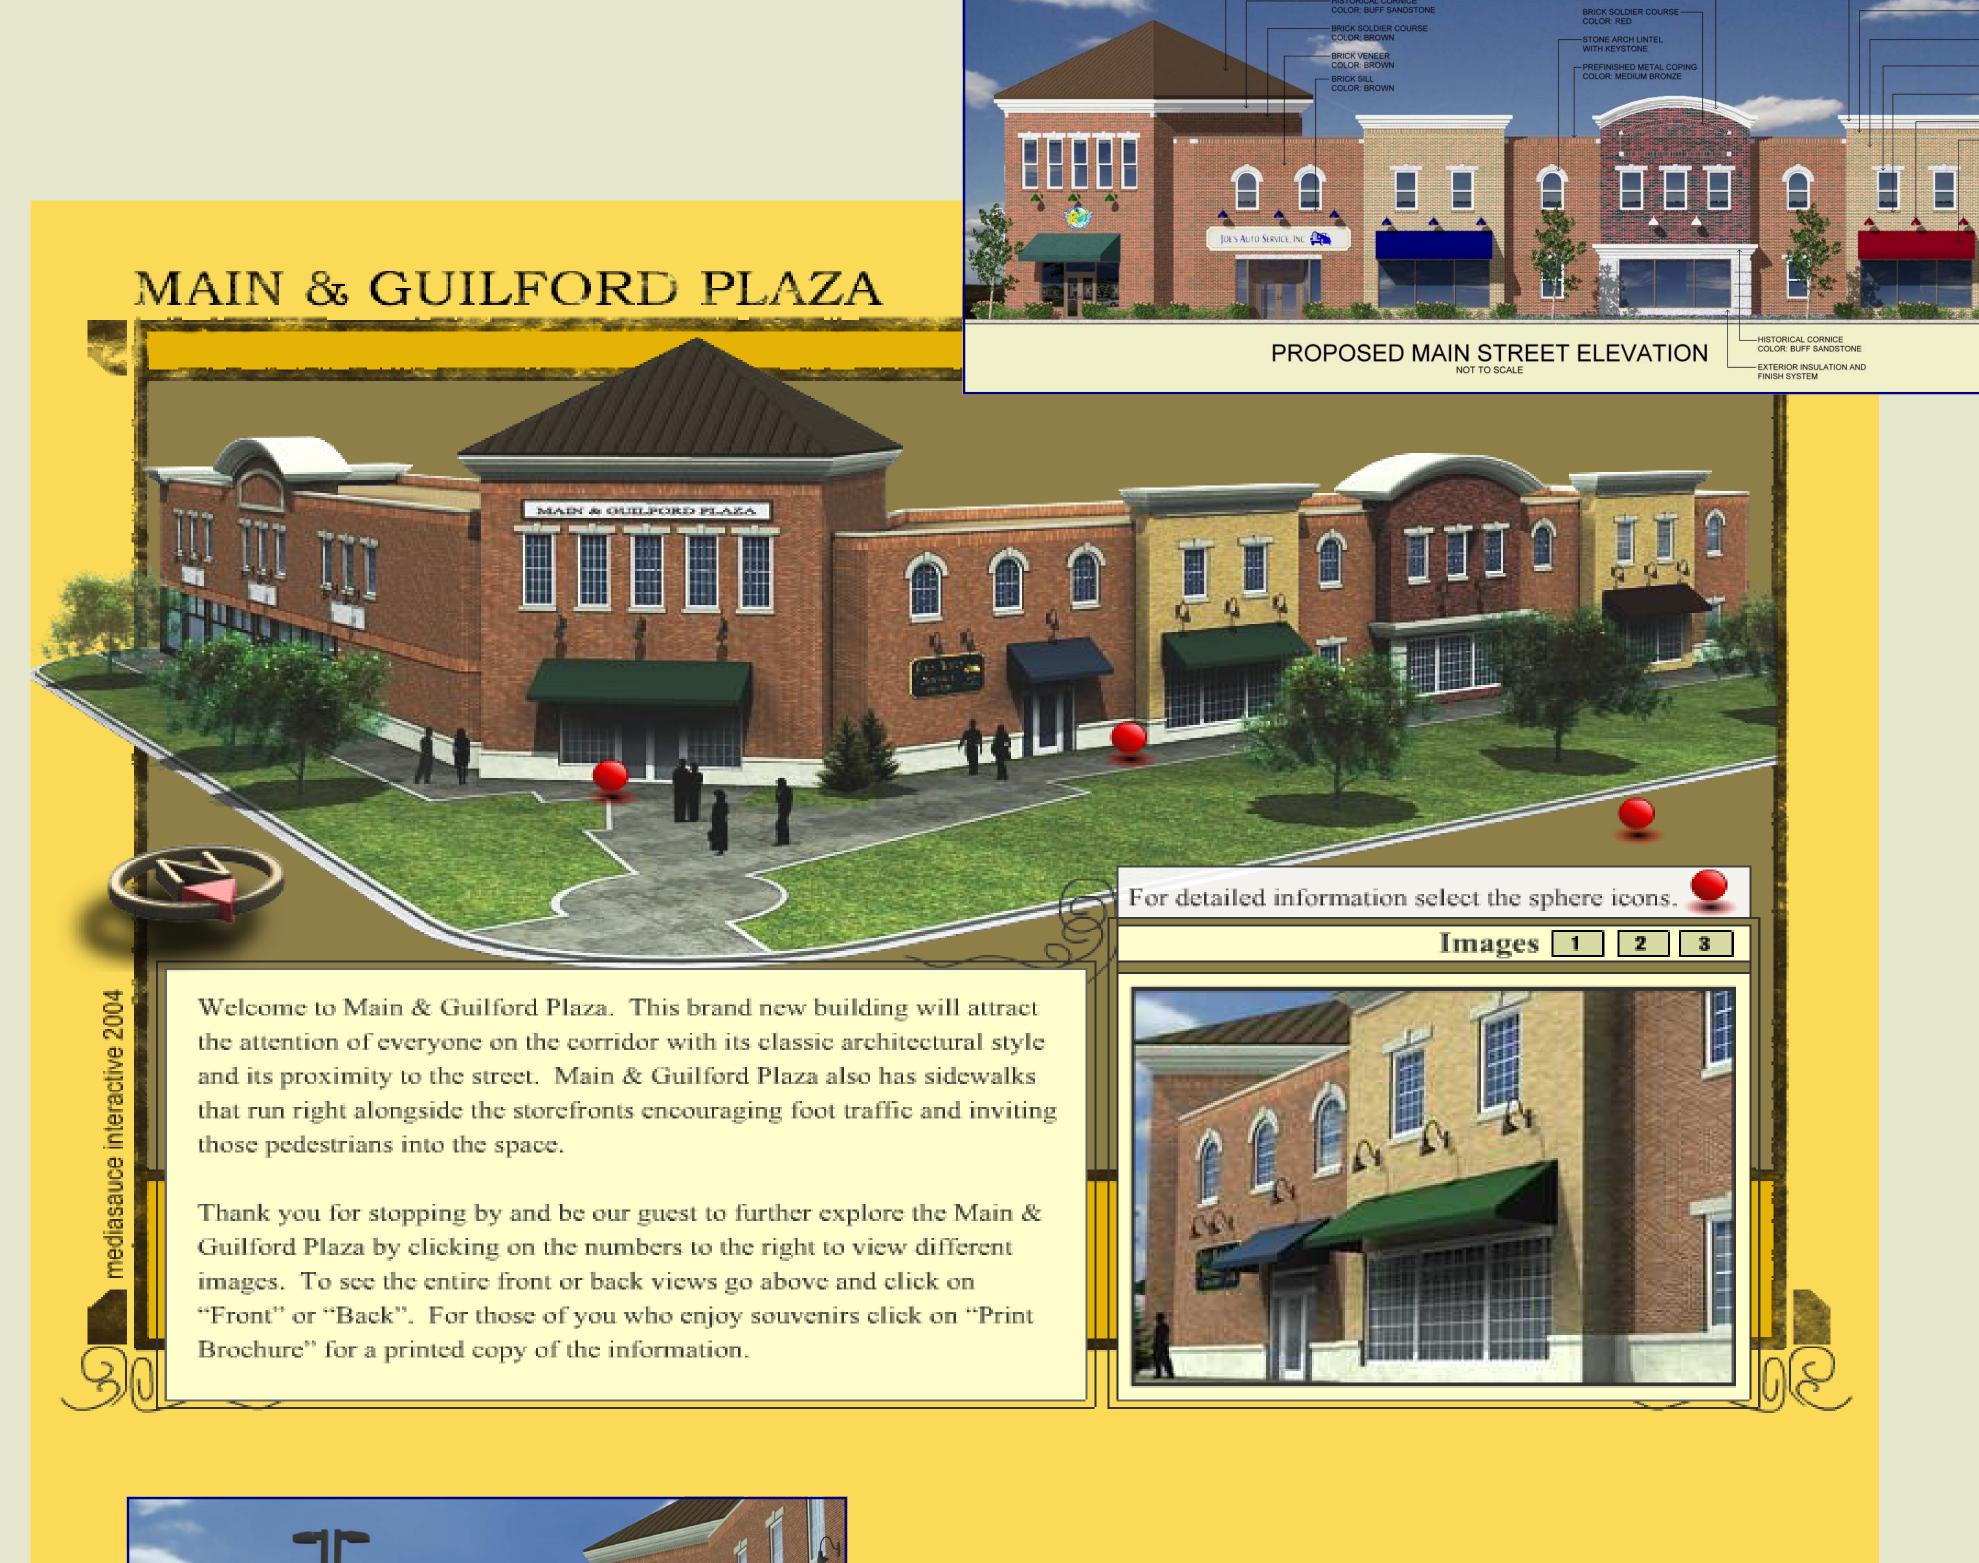

## Main & Guilford Plaza

12,000 sq. ft. mixed use commercial structure containing a combination of retail & office tenants including a seven bay auto repair garage. The building is meticulously designed to meet the requirements of Carmel Indiana's historic Old Meridian District.

## Main & Guilford Plaza Mixed Use Commercial Project

2002 Commercial Project • 12,000 sf • \$1.5 mil

import and domestic auto service

"Front" or "Back". For those of you who enjoy souvenirs click on "Print Brochure" for a printed copy of the information.

PROPOSED EAST ELEVATION